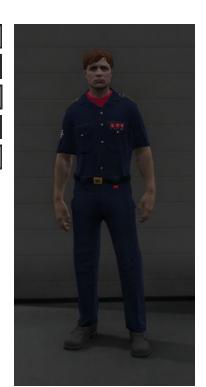

## **Station Uniform**

Upper Body < Drawable #11 (of 223) >

Lower Body < Drawable #191 (of 211) >

Shoes < Drawable #51 (of 132) >

Shirt & Accessory < Drawable #15 (of 344) >

Shirt Overlay & Jackets Drawable #537 (of 693) >