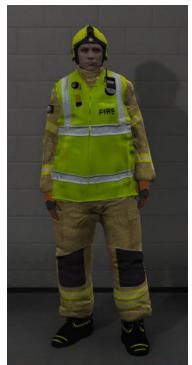

#### **Water Rescue PPE**

Upper Body < Drawable #208 (of 223) >

Lower Body < Drawable #182 (of 211) >

Shoes < Drawable #69 (of 132) >

Shirt & Accessory < Drawable #15 (of 344) >

Body Armor & Accessory 2 rawable #106 (of 208) >

**Press enter Once** 

Shirt Overlay & Jackets Crawable #519 (of 693) >

**Press enter Once** 

Hats & Helmets < Prop #4 (of 238) >

**Press enter Twice** 