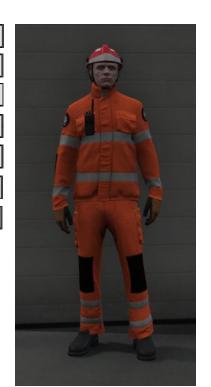

## **Station Uniform**

Upper Body < Drawable #11 (of 223) >

Lower Body < Drawable #191 (of 211) >

Shoes < Drawable #51 (of 132) >

Shirt & Accessory < Drawable #15 (of 344) >

Shirt Overlay & Jackets Drawable #537 (of 693) >