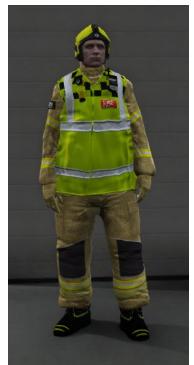

## **Station Uniform**

Upper Body < Drawable #11 (of 223) >

Lower Body < Drawable #191 (of 211) >

Shoes < Drawable #51 (of 132) >

Shirt & Accessory < Drawable #15 (of 344) >

Shirt Overlay & Jackets Drawable #537 (of 693) >